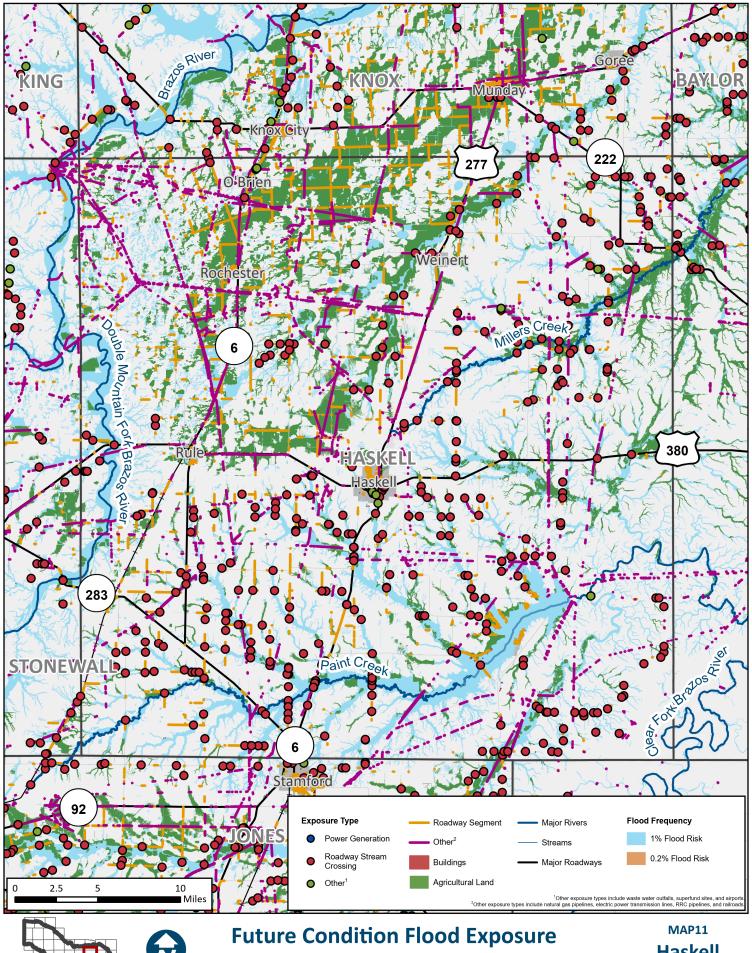

Kent **County** 

MAP11 Stonewall County

Haskell **County** 

**Throckmorton County** 

**REGION 7 UPPER BRAZOS** 2023 REGIONAL FLOOD PLAN

Young County

REGION 7 UPPER BRAZOS 2023 REGIONAL FLOOD PLAN MAP11

Dawson
County