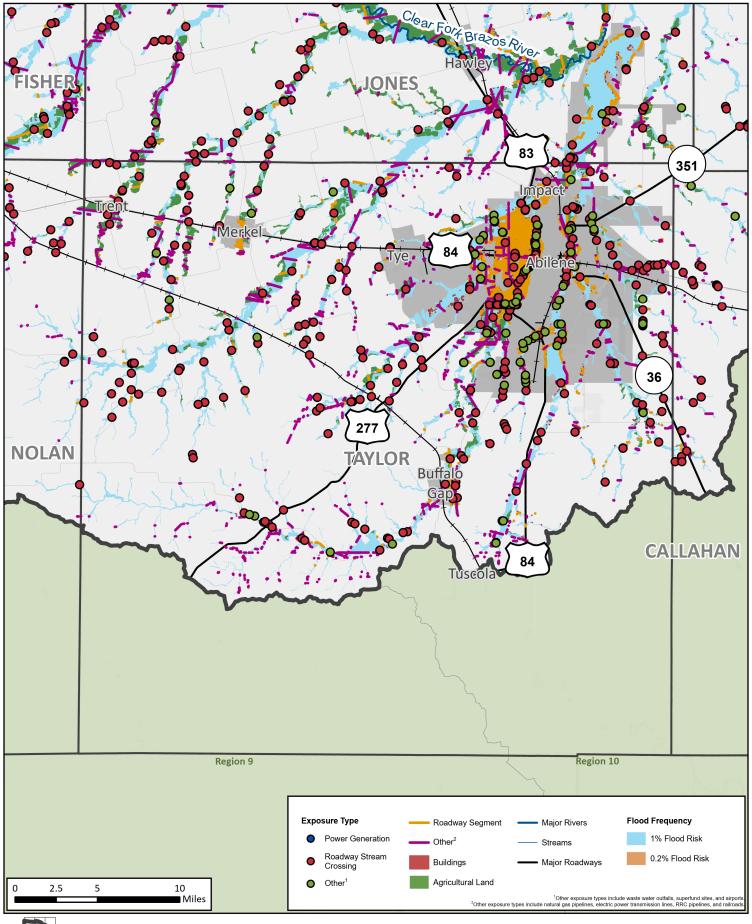

**REGION 7 UPPER BRAZOS** 2023 REGIONAL FLOOD PLAN

**Nolan County** 

REGION 7 UPPER BRAZOS 2023 REGIONAL FLOOD PLAN MAP 8
Taylor
County

**REGION 7 UPPER BRAZOS** 2023 REGIONAL FLOOD PLAN Callahan **County** 