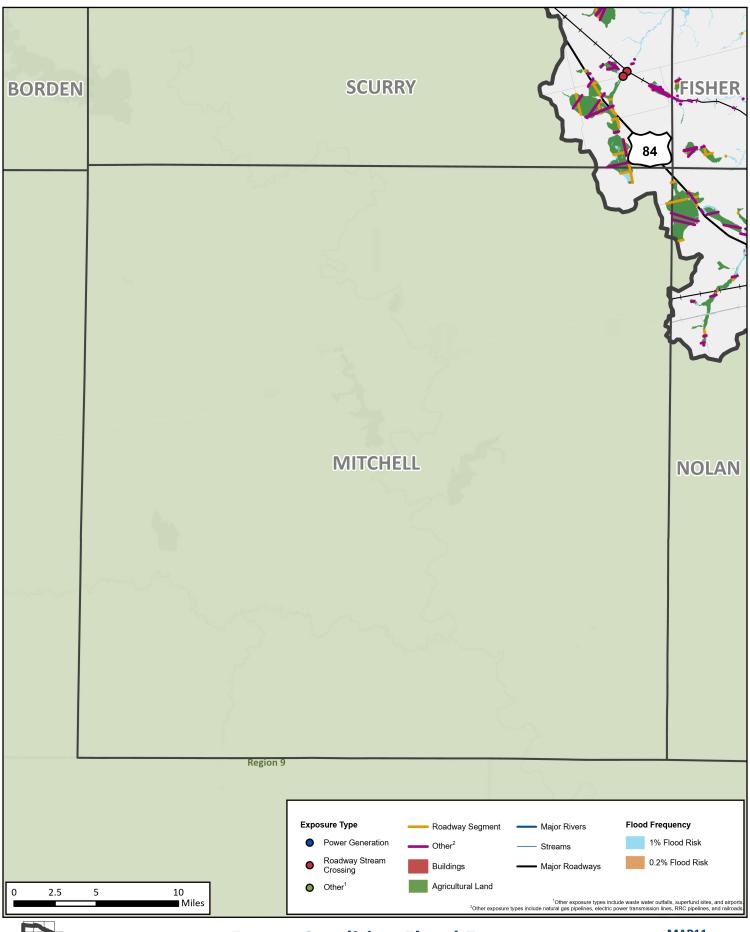

#### **APPENDIX A - REQUIRED MAPS - COUNTY MAPBOOKS**

MAP 11: FUTURE CONDITION FLOOD EXPOSURE (2.2.B.2 TASK 2B)

**REGION 7 UPPER BRAZOS** 2023 REGIONAL FLOOD PLAN **Parmer County** 

**Castro County** 

REGION 7 UPPER BRAZOS 2023 REGIONAL FLOOD PLAN MAP11
Bailey
County

**Jones County** 

2023 REGIONAL FLOOD PLAN

**Shackelford County** 

Path: T:\Report\Amended Map Accesiblity Workflow\Pro Maps\Pro Maps\Pro Maps.aprx

Stephens County

REGION 7 UPPER BRAZOS 2023 REGIONAL FLOOD PLAN MAP11
Mitchell
County