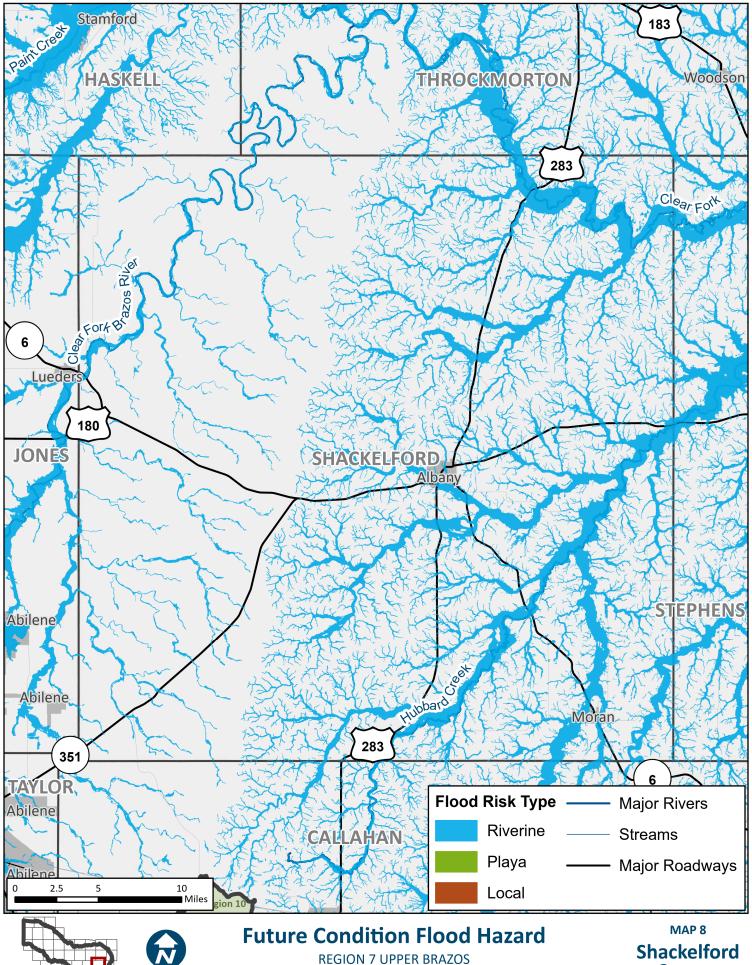

**Jones County** 

2023 REGIONAL FLOOD PLAN

**Shackelford County** 

Path: T:\Report\Amended Map Accesiblity Workflow\Pro Maps\Pro Maps\Pro Maps.aprx

Stephens County

REGION 7 UPPER BRAZOS 2023 REGIONAL FLOOD PLAN MAP11
Mitchell
County