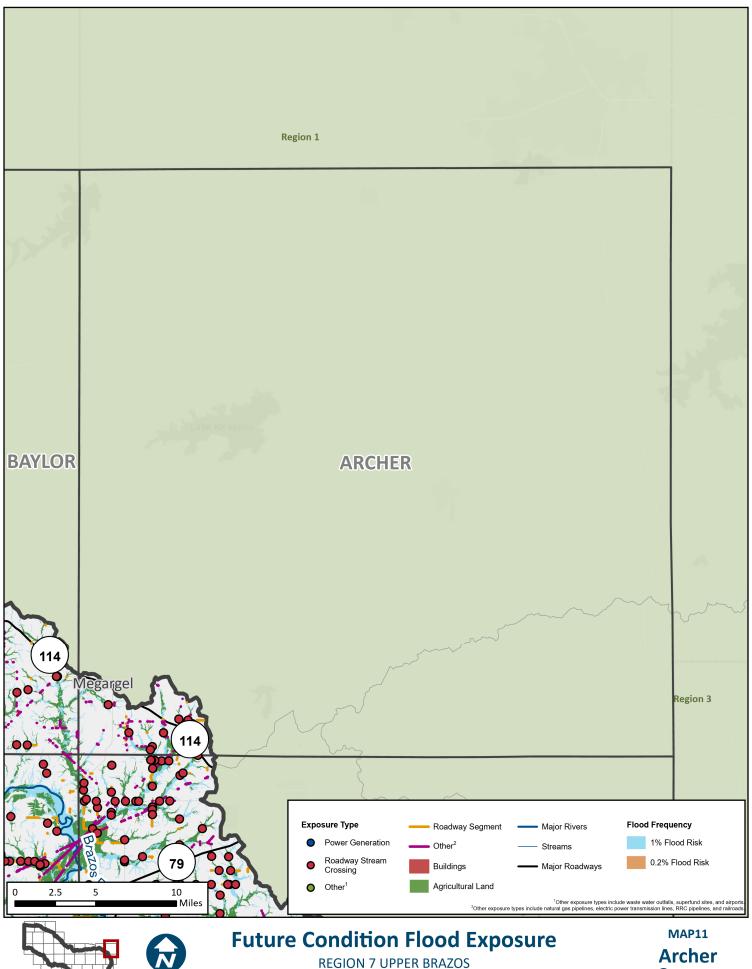

#### **APPENDIX A - REQUIRED MAPS - COUNTY MAPBOOKS**

MAP 11: FUTURE CONDITION FLOOD EXPOSURE (2.2.B.2 TASK 2B)

**REGION 7 UPPER BRAZOS** 2023 REGIONAL FLOOD PLAN **Parmer County** 

**Castro County** 

REGION 7 UPPER BRAZOS 2023 REGIONAL FLOOD PLAN MAP11
Bailey
County

Knox **County** 

**Baylor** County

2023 REGIONAL FLOOD PLAN

**County** 

REGION 7 UPPER BRAZOS 2023 REGIONAL FLOOD PLAN

REGION 7 UPPER BRAZOS 2023 REGIONAL FLOOD PLAN Lynn County

REGION 7 UPPER BRAZOS 2023 REGIONAL FLOOD PLAN MAP11
Garza
County