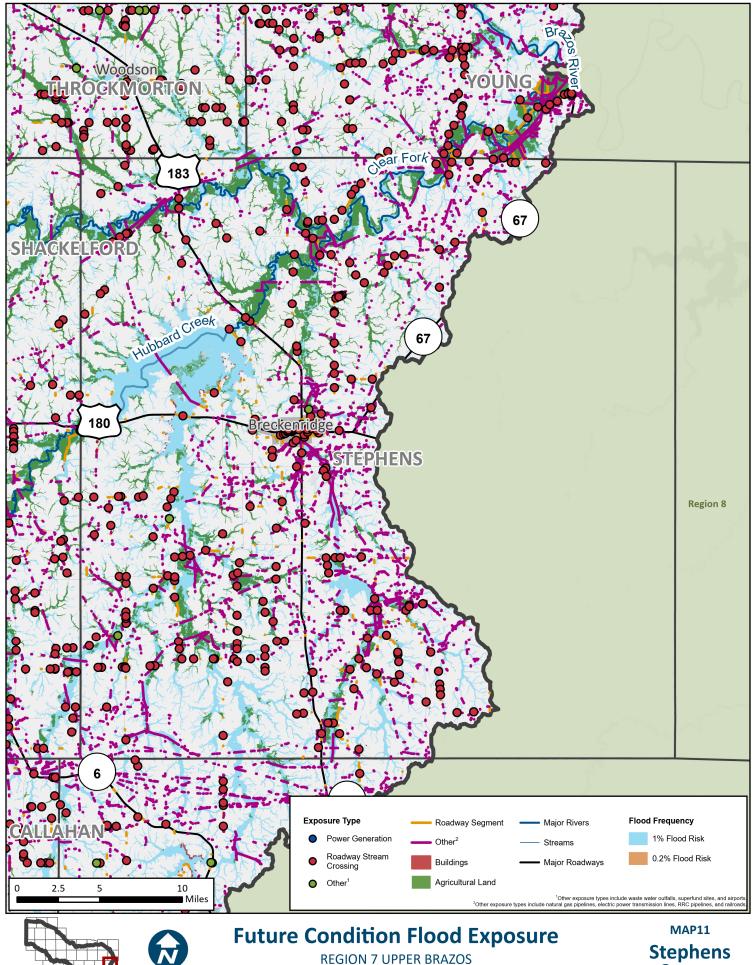

#### **APPENDIX A - REQUIRED MAPS - COUNTY MAPBOOKS**

MAP 11: FUTURE CONDITION FLOOD EXPOSURE (2.2.B.2 TASK 2B)

**REGION 7 UPPER BRAZOS** 2023 REGIONAL FLOOD PLAN **Parmer County** 

**Castro County** 

REGION 7 UPPER BRAZOS 2023 REGIONAL FLOOD PLAN MAP11
Bailey
County

**Jones County** 

2023 REGIONAL FLOOD PLAN

**Shackelford County** 

Path: T:\Report\Amended Map Accesiblity Workflow\Pro Maps\Pro Maps\Pro Maps.aprx

Stephens County

REGION 7 UPPER BRAZOS 2023 REGIONAL FLOOD PLAN MAP11
Mitchell
County