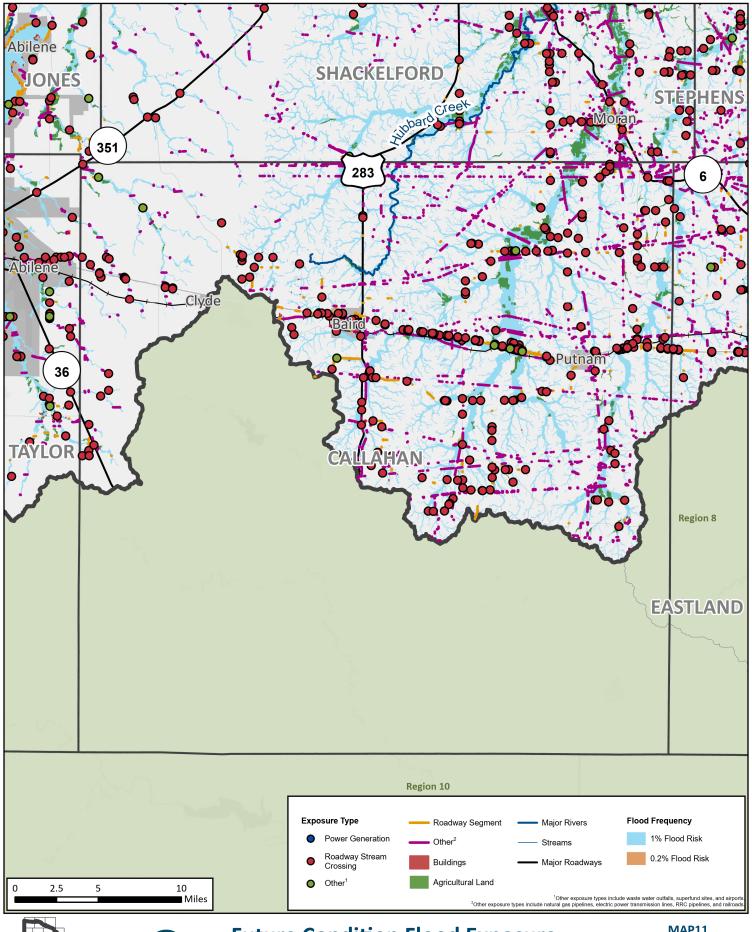

Kent **County** 

MAP11 Stonewall County

Haskell **County** 

**Throckmorton County** 

**REGION 7 UPPER BRAZOS** 2023 REGIONAL FLOOD PLAN

Young County

REGION 7 UPPER BRAZOS 2023 REGIONAL FLOOD PLAN MAP11

Dawson
County

**REGION 7 UPPER BRAZOS** 2023 REGIONAL FLOOD PLAN

REGION 7 UPPER BRAZOS 2023 REGIONAL FLOOD PLAN

REGION 7 UPPER BRAZOS 2023 REGIONAL FLOOD PLAN MAP11
Callahan
County

**REGION 7 UPPER BRAZOS** 2023 REGIONAL FLOOD PLAN **Eastland County**