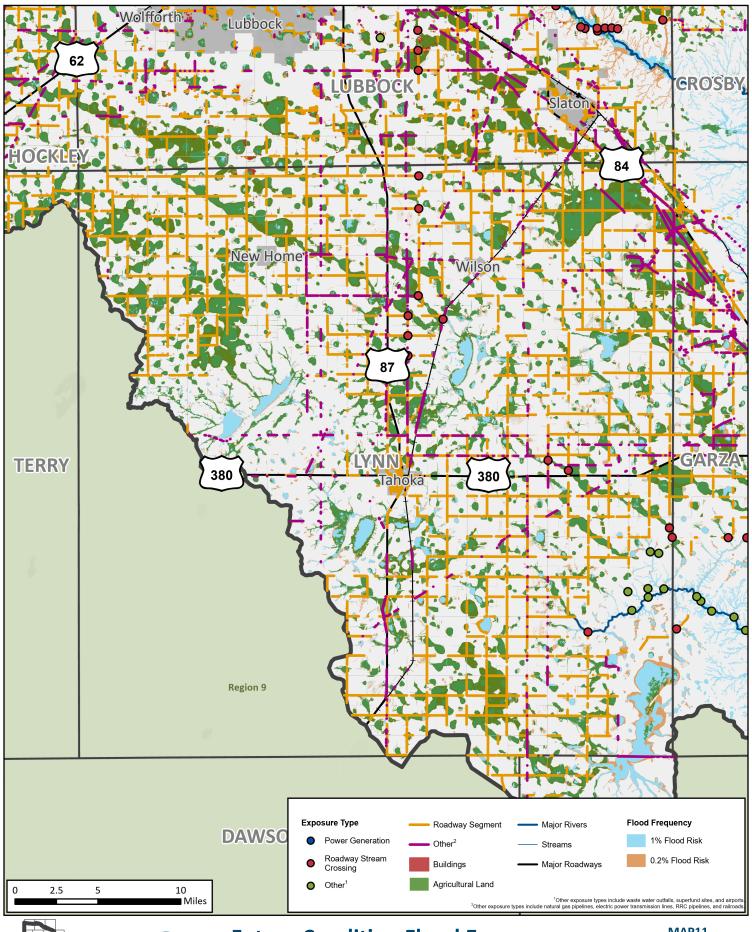

Knox **County** 

**Baylor** County

2023 REGIONAL FLOOD PLAN

**County** 

REGION 7 UPPER BRAZOS 2023 REGIONAL FLOOD PLAN

REGION 7 UPPER BRAZOS 2023 REGIONAL FLOOD PLAN Lynn County

REGION 7 UPPER BRAZOS 2023 REGIONAL FLOOD PLAN MAP11
Garza
County