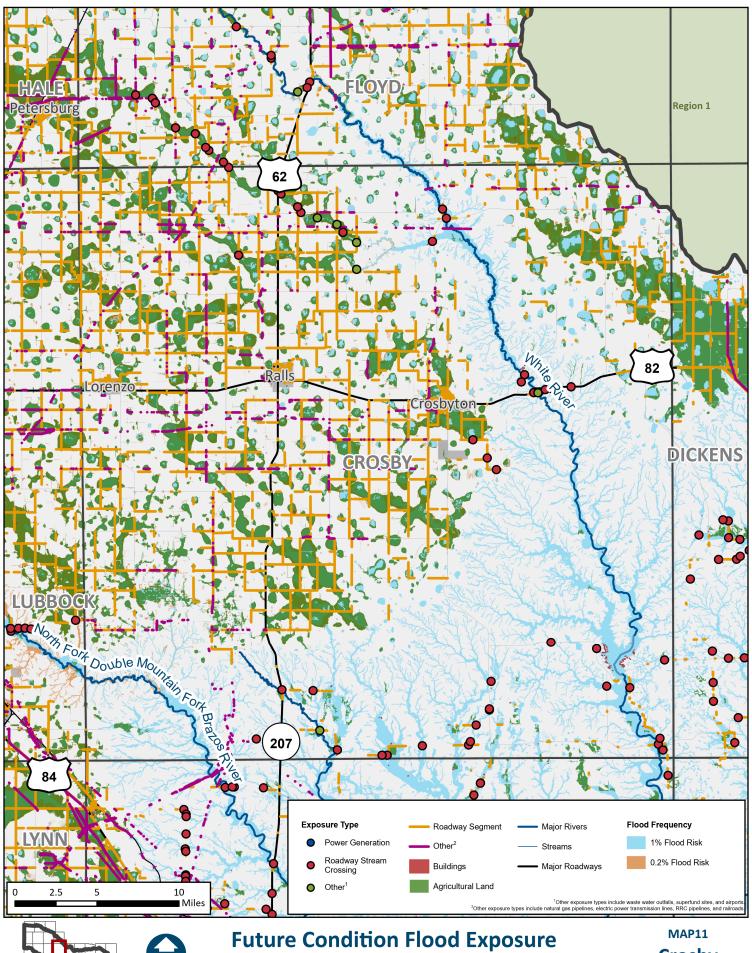

#### **APPENDIX A - REQUIRED MAPS - COUNTY MAPBOOKS**

MAP 11: FUTURE CONDITION FLOOD EXPOSURE (2.2.B.2 TASK 2B)

**REGION 7 UPPER BRAZOS** 2023 REGIONAL FLOOD PLAN **Parmer County** 

**Castro County** 

REGION 7 UPPER BRAZOS 2023 REGIONAL FLOOD PLAN MAP11
Bailey
County

**REGION 7 UPPER BRAZOS** 2023 REGIONAL FLOOD PLAN Lubbock **County** 

**Crosby County** 

**REGION 7 UPPER BRAZOS** 2023 REGIONAL FLOOD PLAN **Dickens County** 

**REGION 7 UPPER BRAZOS** 2023 REGIONAL FLOOD PLAN