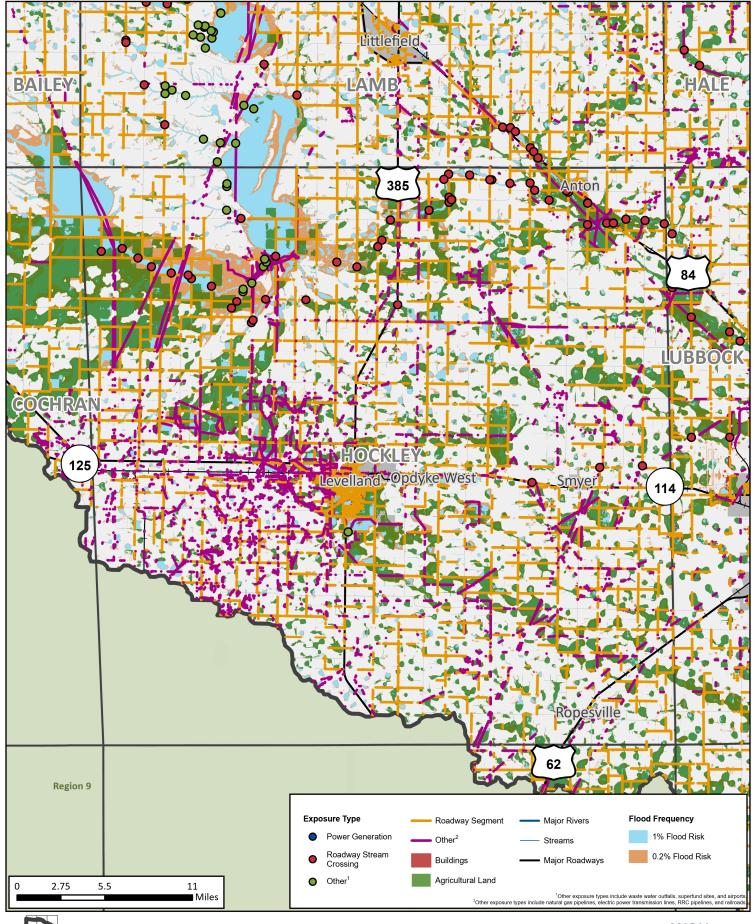

#### **APPENDIX A - REQUIRED MAPS - COUNTY MAPBOOKS**

MAP 11: FUTURE CONDITION FLOOD EXPOSURE (2.2.B.2 TASK 2B)

**REGION 7 UPPER BRAZOS** 2023 REGIONAL FLOOD PLAN **Parmer County** 

**Castro County** 

REGION 7 UPPER BRAZOS 2023 REGIONAL FLOOD PLAN MAP11
Bailey
County

**REGION 7 UPPER BRAZOS** 2023 REGIONAL FLOOD PLAN

Lamb **County** 

Hale **County** 

2023 REGIONAL FLOOD PLAN

REGION 7 UPPER BRAZOS 2023 REGIONAL FLOOD PLAN MAP11
Cochran
County

REGION 7 UPPER BRAZOS 2023 REGIONAL FLOOD PLAN MAP11 Hockley County