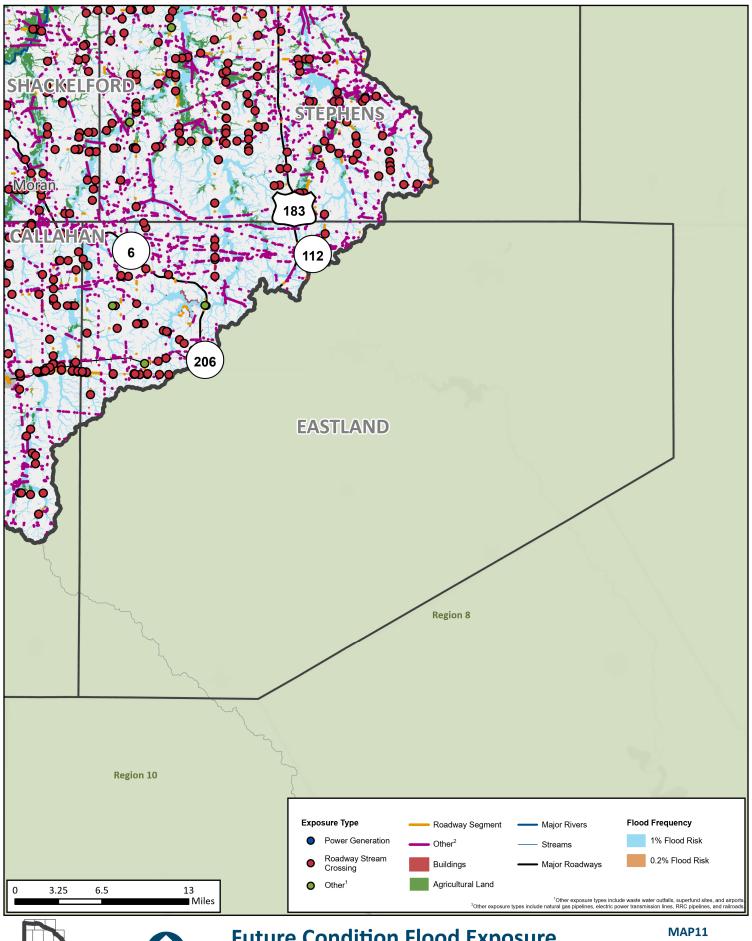

**REGION 7 UPPER BRAZOS** 2023 REGIONAL FLOOD PLAN

REGION 7 UPPER BRAZOS 2023 REGIONAL FLOOD PLAN

REGION 7 UPPER BRAZOS 2023 REGIONAL FLOOD PLAN MAP11
Callahan
County

**REGION 7 UPPER BRAZOS** 2023 REGIONAL FLOOD PLAN **Eastland County**