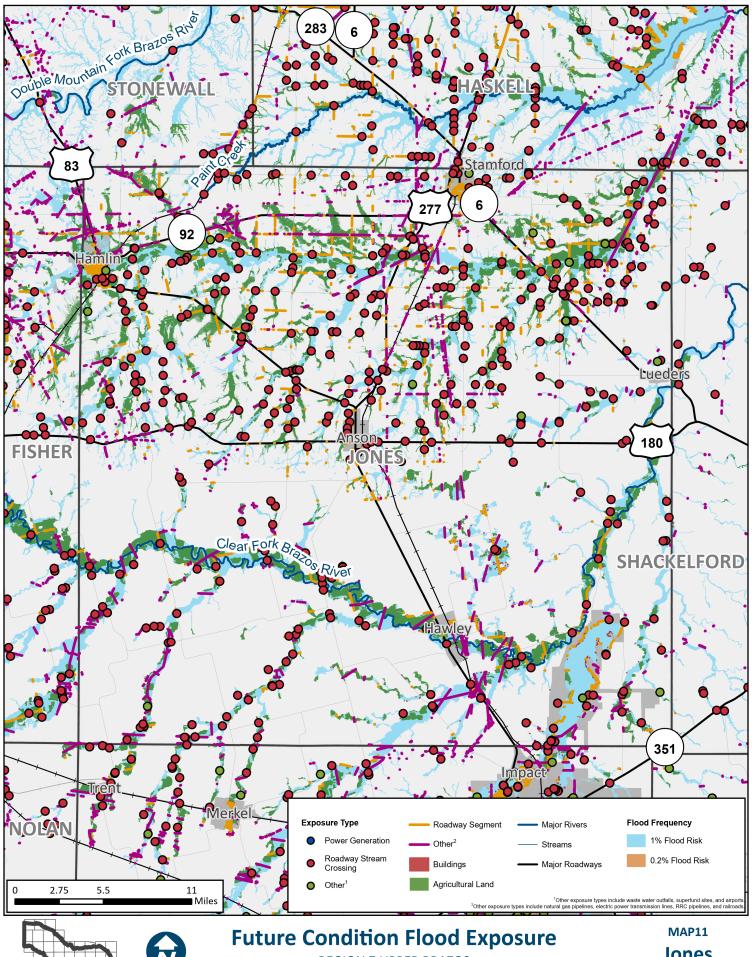

#### **APPENDIX A - REQUIRED MAPS - COUNTY MAPBOOKS**

MAP 11: FUTURE CONDITION FLOOD EXPOSURE (2.2.B.2 TASK 2B)

**REGION 7 UPPER BRAZOS** 2023 REGIONAL FLOOD PLAN **Parmer County** 

**Castro County** 

REGION 7 UPPER BRAZOS 2023 REGIONAL FLOOD PLAN MAP11
Bailey
County

**Jones County** 

2023 REGIONAL FLOOD PLAN

**Shackelford County** 

Path: T:\Report\Amended Map Accesiblity Workflow\Pro Maps\Pro Maps\Pro Maps.aprx

Stephens County

REGION 7 UPPER BRAZOS 2023 REGIONAL FLOOD PLAN MAP11
Mitchell
County