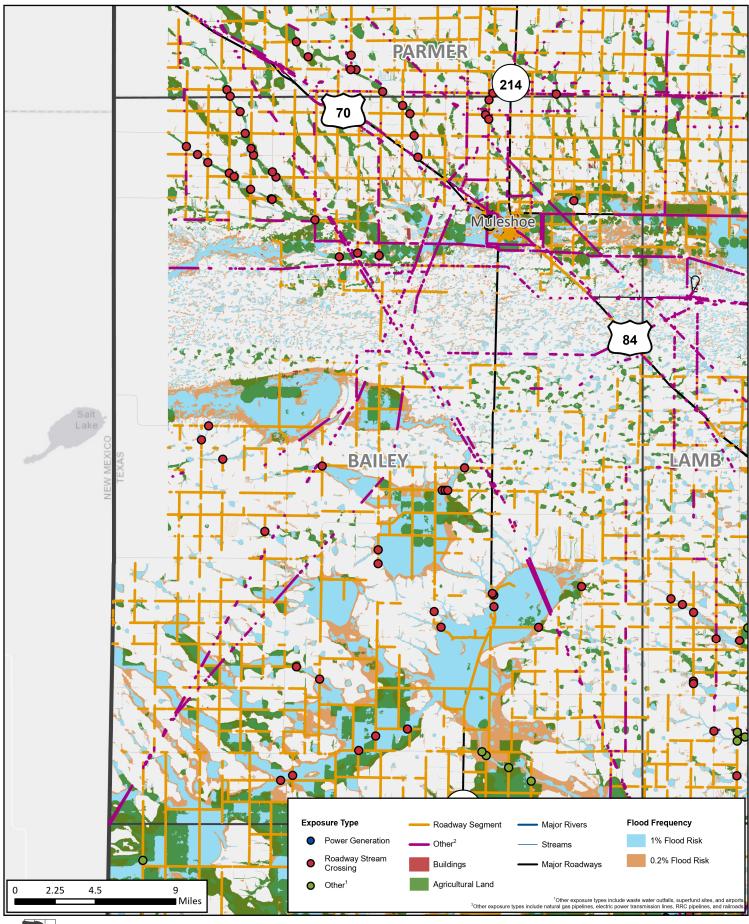

#### **APPENDIX A - REQUIRED MAPS - COUNTY MAPBOOKS**

MAP 11: FUTURE CONDITION FLOOD EXPOSURE (2.2.B.2 TASK 2B)

**REGION 7 UPPER BRAZOS** 2023 REGIONAL FLOOD PLAN **Parmer County** 

**Castro County** 

REGION 7 UPPER BRAZOS 2023 REGIONAL FLOOD PLAN MAP11
Bailey
County

**REGION 7 UPPER BRAZOS** 2023 REGIONAL FLOOD PLAN

Lamb **County** 

Hale **County** 

2023 REGIONAL FLOOD PLAN

REGION 7 UPPER BRAZOS 2023 REGIONAL FLOOD PLAN MAP11
Cochran
County

REGION 7 UPPER BRAZOS 2023 REGIONAL FLOOD PLAN MAP11 Hockley County