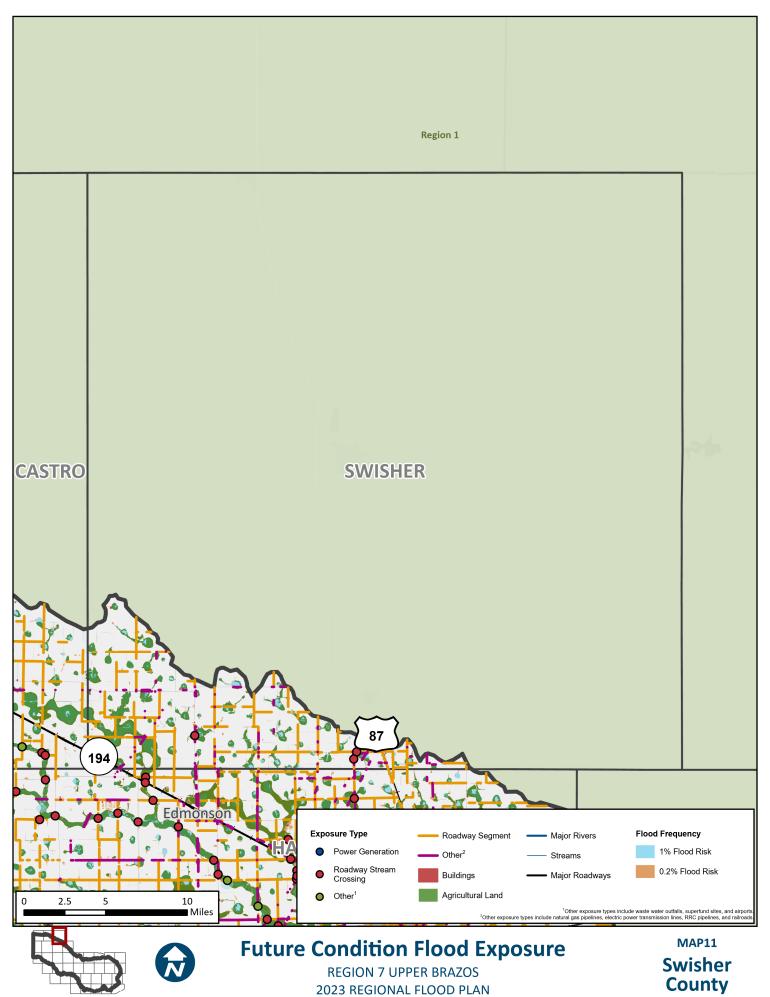

#### **APPENDIX A - REQUIRED MAPS - COUNTY MAPBOOKS**

MAP 11: FUTURE CONDITION FLOOD EXPOSURE (2.2.B.2 TASK 2B)

**REGION 7 UPPER BRAZOS** 2023 REGIONAL FLOOD PLAN **Parmer County** 

**Castro County** 

REGION 7 UPPER BRAZOS 2023 REGIONAL FLOOD PLAN MAP11
Bailey
County

**REGION 7 UPPER BRAZOS** 2023 REGIONAL FLOOD PLAN

Lamb **County** 

Hale **County** 

2023 REGIONAL FLOOD PLAN

REGION 7 UPPER BRAZOS 2023 REGIONAL FLOOD PLAN MAP11
Cochran
County

REGION 7 UPPER BRAZOS 2023 REGIONAL FLOOD PLAN MAP11 Hockley County