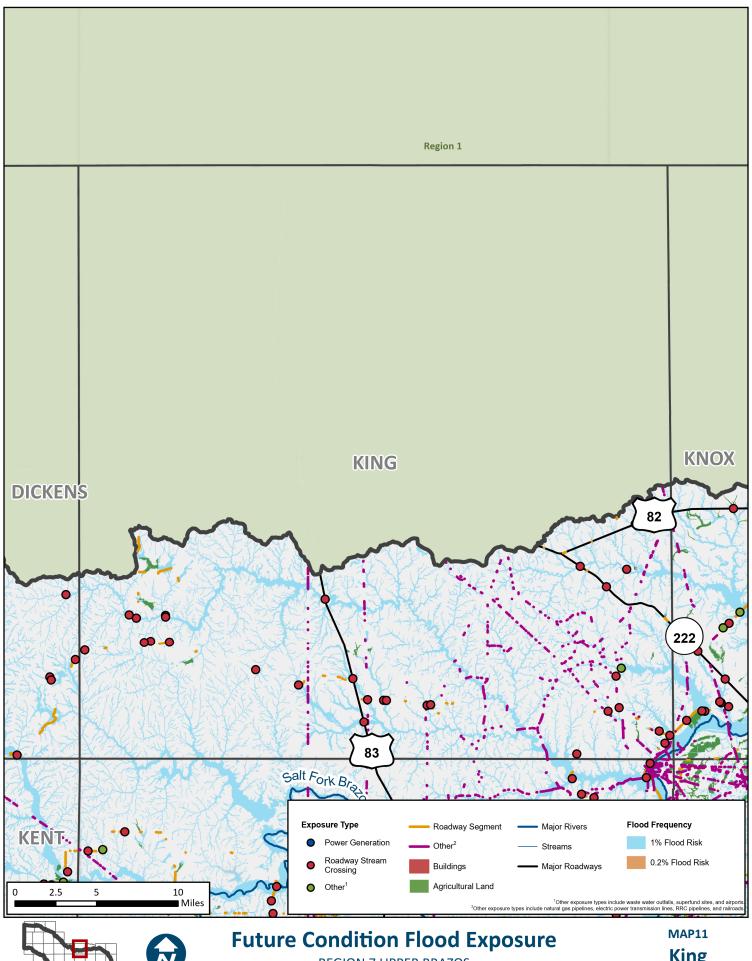

#### **APPENDIX A - REQUIRED MAPS - COUNTY MAPBOOKS**

MAP 11: FUTURE CONDITION FLOOD EXPOSURE (2.2.B.2 TASK 2B)

**REGION 7 UPPER BRAZOS** 2023 REGIONAL FLOOD PLAN **Parmer County** 

**Castro County** 

REGION 7 UPPER BRAZOS 2023 REGIONAL FLOOD PLAN MAP11
Bailey
County

Kent **County** 

MAP11 Stonewall County

Haskell **County** 

**Throckmorton County** 

**REGION 7 UPPER BRAZOS** 2023 REGIONAL FLOOD PLAN

Young County

REGION 7 UPPER BRAZOS 2023 REGIONAL FLOOD PLAN MAP11

Dawson
County