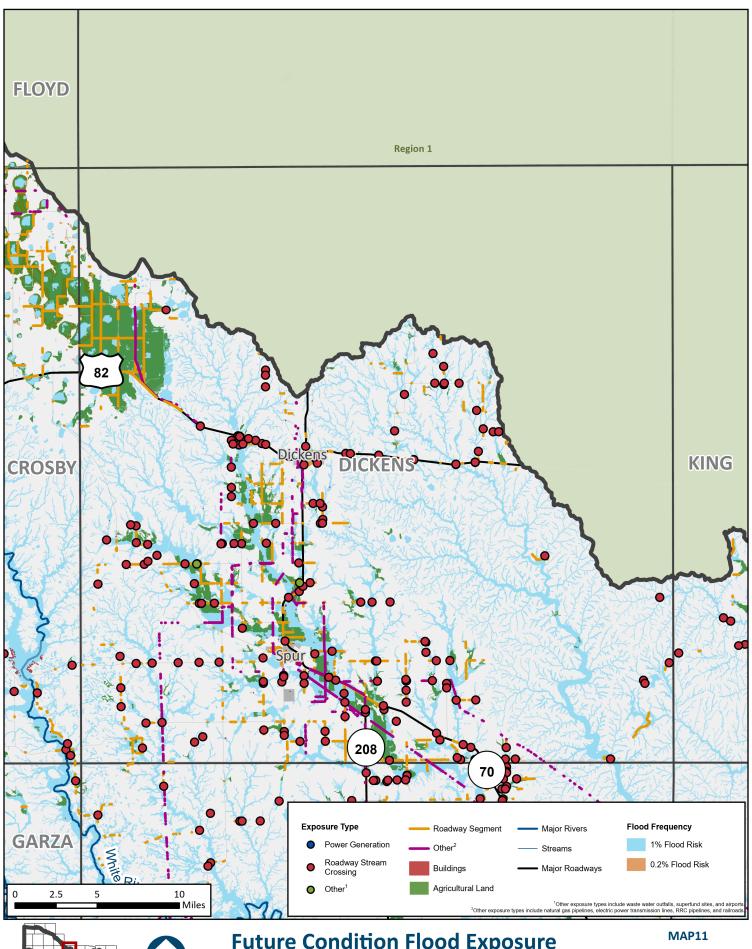

#### **APPENDIX A - REQUIRED MAPS - COUNTY MAPBOOKS**

MAP 11: FUTURE CONDITION FLOOD EXPOSURE (2.2.B.2 TASK 2B)

**REGION 7 UPPER BRAZOS** 2023 REGIONAL FLOOD PLAN **Parmer County** 

**Castro County** 

REGION 7 UPPER BRAZOS 2023 REGIONAL FLOOD PLAN MAP11
Bailey
County

**REGION 7 UPPER BRAZOS** 2023 REGIONAL FLOOD PLAN Lubbock **County** 

**Crosby County** 

**REGION 7 UPPER BRAZOS** 2023 REGIONAL FLOOD PLAN **Dickens County** 

**REGION 7 UPPER BRAZOS** 2023 REGIONAL FLOOD PLAN

Kent **County** 

MAP11 Stonewall County

Haskell **County** 

**Throckmorton County** 

**REGION 7 UPPER BRAZOS** 2023 REGIONAL FLOOD PLAN

Young County

REGION 7 UPPER BRAZOS 2023 REGIONAL FLOOD PLAN MAP11

Dawson
County