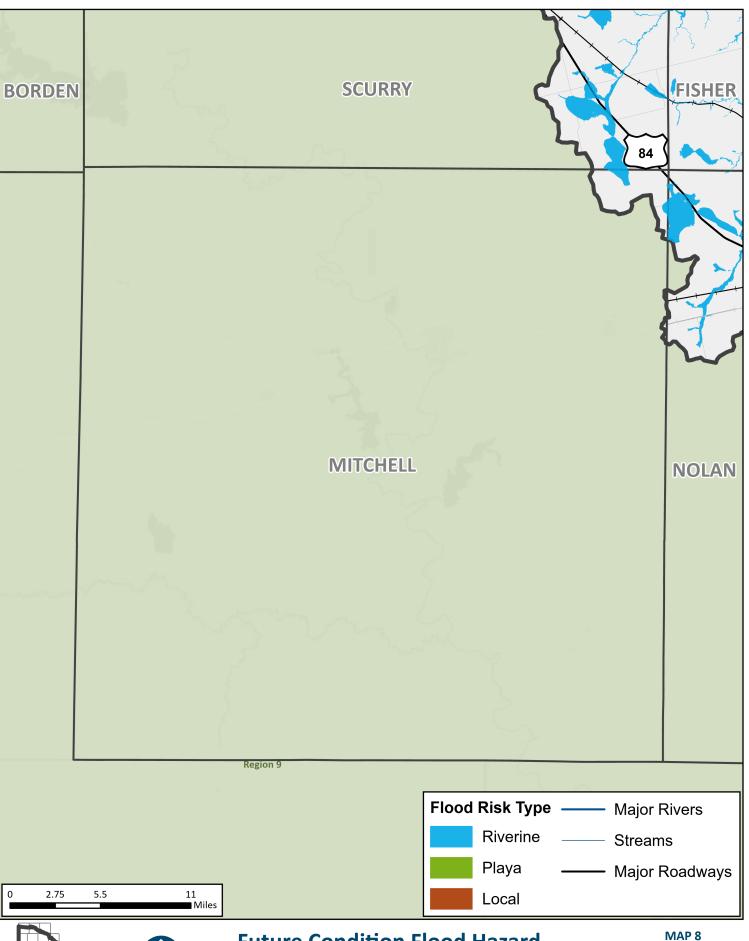

**Fisher** County

**Jones** County

2023 REGIONAL FLOOD PLAN

Path: T:\Report\Amended Map Accesiblity Workflow\Pro Maps\Pro Maps\Pro Maps.aprx

County

**REGION 7 UPPER BRAZOS** 2023 REGIONAL FLOOD PLAN **Mitchell County** 