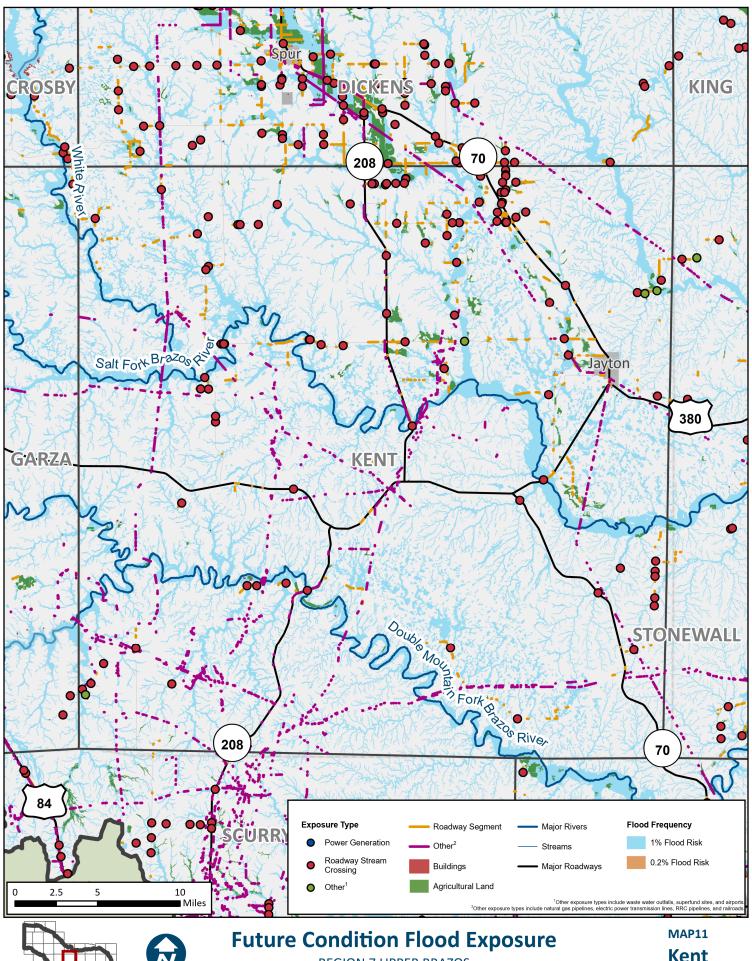

Kent **County** 

MAP11 Stonewall County

Haskell **County** 

**Throckmorton County** 

**REGION 7 UPPER BRAZOS** 2023 REGIONAL FLOOD PLAN

Young County

REGION 7 UPPER BRAZOS 2023 REGIONAL FLOOD PLAN MAP11

Dawson
County