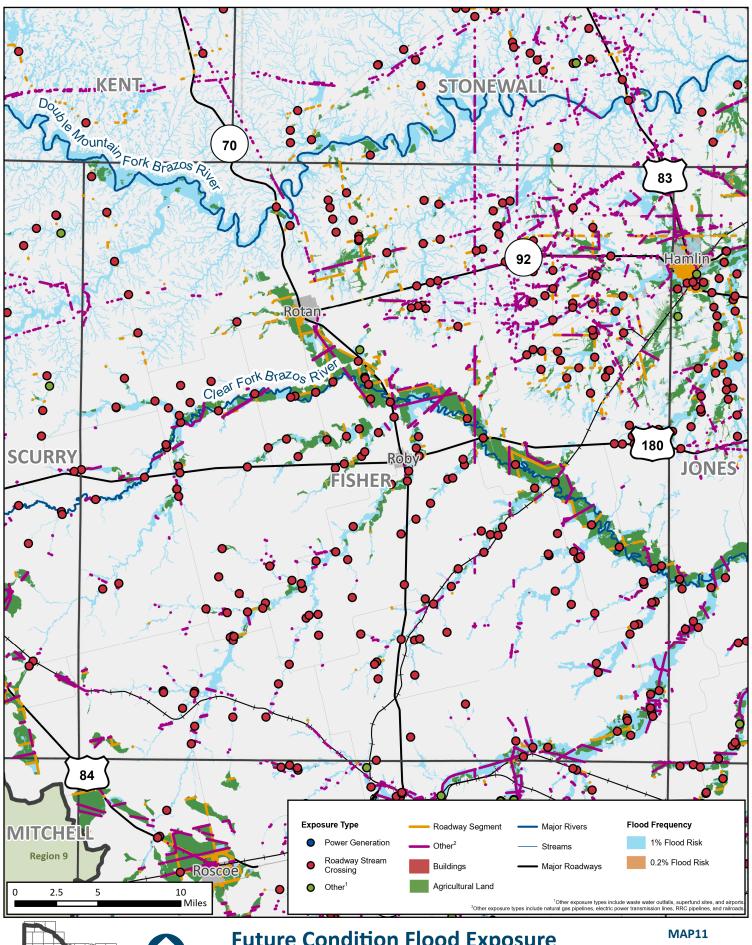

Kent **County** 

MAP11 Stonewall County

Haskell **County** 

**Throckmorton County** 

**REGION 7 UPPER BRAZOS** 2023 REGIONAL FLOOD PLAN

Young County

REGION 7 UPPER BRAZOS 2023 REGIONAL FLOOD PLAN MAP11

Dawson
County

REGION 7 UPPER BRAZOS 2023 REGIONAL FLOOD PLAN MAP11
Borden
County

REGION 7 UPPER BRAZOS 2023 REGIONAL FLOOD PLAN MAP11 Scurry County

**REGION 7 UPPER BRAZOS** 2023 REGIONAL FLOOD PLAN

**Fisher County** 

**Jones County** 

2023 REGIONAL FLOOD PLAN

**Shackelford County** 

Path: T:\Report\Amended Map Accesiblity Workflow\Pro Maps\Pro Maps\Pro Maps.aprx

Stephens County

REGION 7 UPPER BRAZOS 2023 REGIONAL FLOOD PLAN MAP11
Mitchell
County