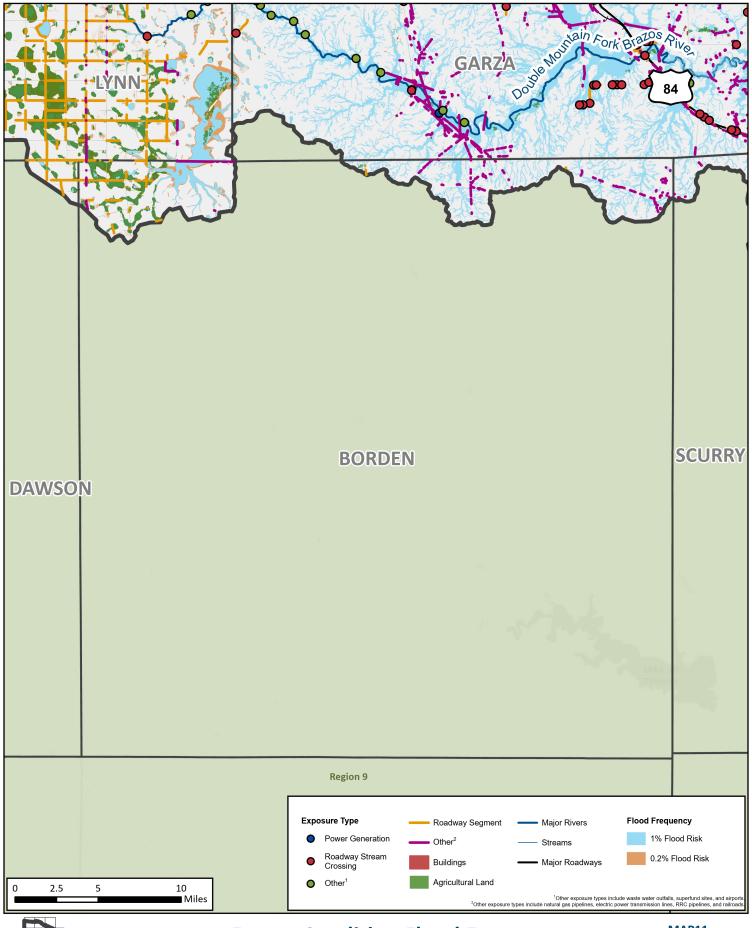

Knox **County** 

**Baylor** County

2023 REGIONAL FLOOD PLAN

**County** 

REGION 7 UPPER BRAZOS 2023 REGIONAL FLOOD PLAN

REGION 7 UPPER BRAZOS 2023 REGIONAL FLOOD PLAN Lynn County

REGION 7 UPPER BRAZOS 2023 REGIONAL FLOOD PLAN MAP11
Garza
County

Kent **County** 

MAP11 Stonewall County

Haskell **County** 

**Throckmorton County** 

**REGION 7 UPPER BRAZOS** 2023 REGIONAL FLOOD PLAN

Young County

REGION 7 UPPER BRAZOS 2023 REGIONAL FLOOD PLAN MAP11

Dawson
County

REGION 7 UPPER BRAZOS 2023 REGIONAL FLOOD PLAN MAP11
Borden
County

REGION 7 UPPER BRAZOS 2023 REGIONAL FLOOD PLAN MAP11 Scurry County

**REGION 7 UPPER BRAZOS** 2023 REGIONAL FLOOD PLAN

**Fisher County** 