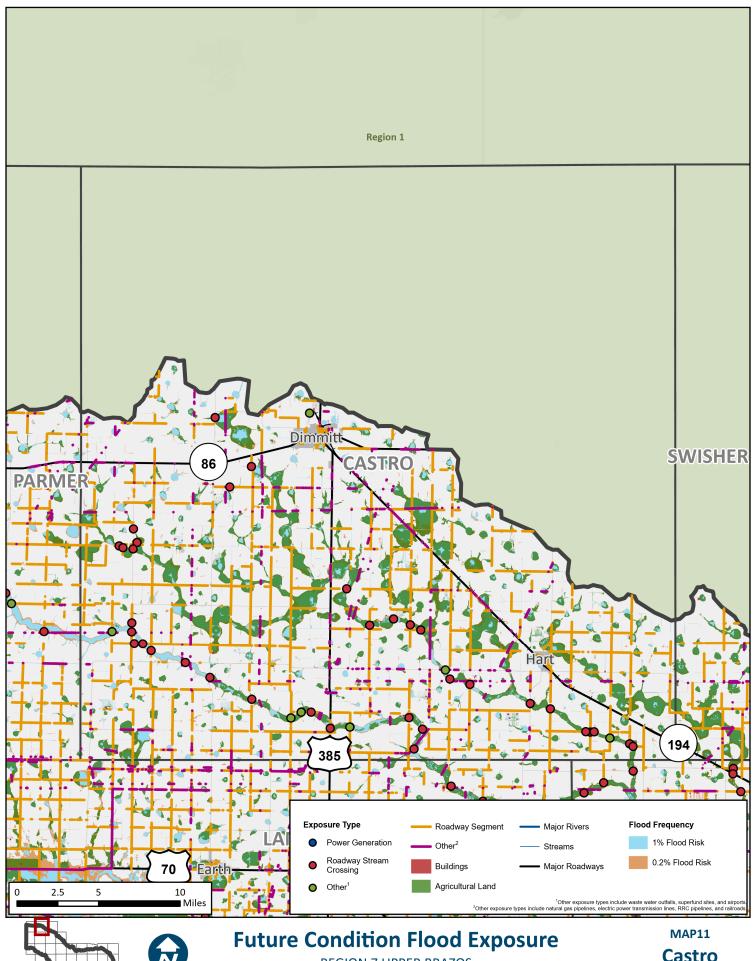

#### **APPENDIX A - REQUIRED MAPS - COUNTY MAPBOOKS**

MAP 11: FUTURE CONDITION FLOOD EXPOSURE (2.2.B.2 TASK 2B)

**REGION 7 UPPER BRAZOS** 2023 REGIONAL FLOOD PLAN **Parmer County** 

**Castro County** 

REGION 7 UPPER BRAZOS 2023 REGIONAL FLOOD PLAN MAP11
Bailey
County