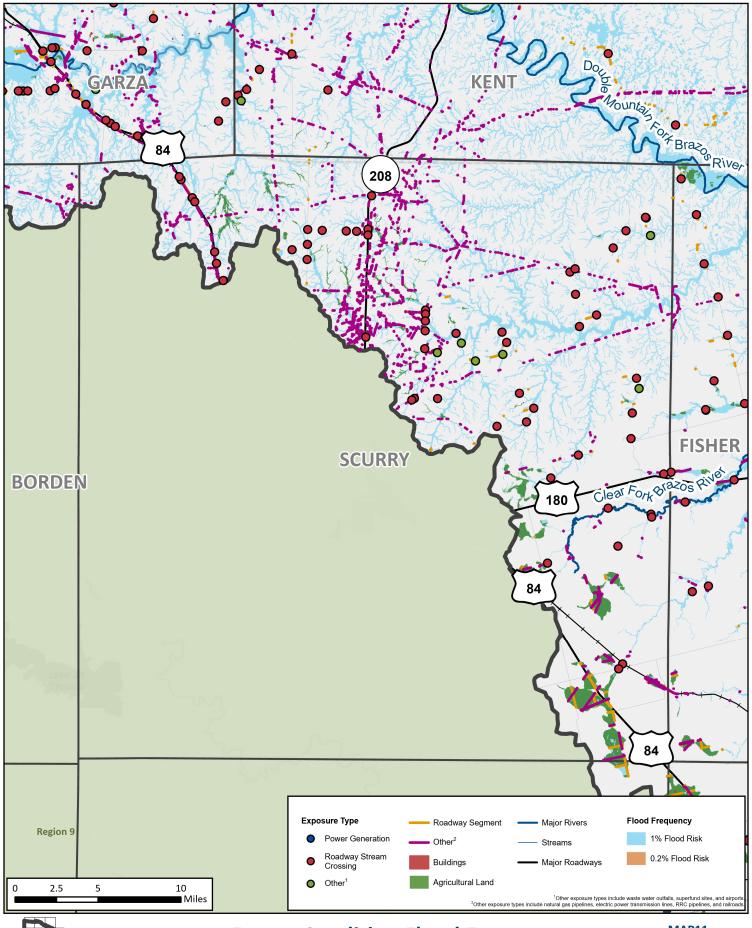

**REGION 7 UPPER BRAZOS** 2023 REGIONAL FLOOD PLAN **Dawson County** 

REGION 7 UPPER BRAZOS 2023 REGIONAL FLOOD PLAN MAP 8
Borden
County

**REGION 7 UPPER BRAZOS** 2023 REGIONAL FLOOD PLAN

MAP 8 **Scurry** County

**Fisher** County

**Jones** County

2023 REGIONAL FLOOD PLAN

Path: T:\Report\Amended Map Accesiblity Workflow\Pro Maps\Pro Maps\Pro Maps.aprx

County

**REGION 7 UPPER BRAZOS** 2023 REGIONAL FLOOD PLAN **Mitchell County** 

REGION 7 UPPER BRAZOS 2023 REGIONAL FLOOD PLAN MAP11
Borden
County

REGION 7 UPPER BRAZOS 2023 REGIONAL FLOOD PLAN MAP11 Scurry County

**REGION 7 UPPER BRAZOS** 2023 REGIONAL FLOOD PLAN

**Fisher County** 