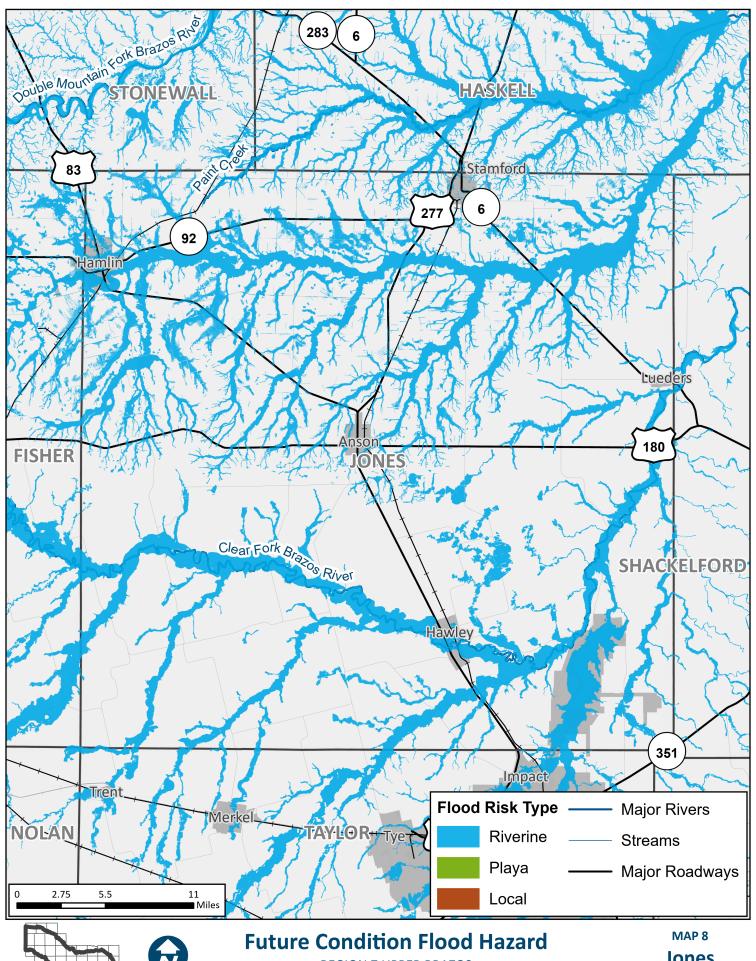

**Fisher** County

**Jones** County

2023 REGIONAL FLOOD PLAN

Path: T:\Report\Amended Map Accesiblity Workflow\Pro Maps\Pro Maps\Pro Maps.aprx

County

**REGION 7 UPPER BRAZOS** 2023 REGIONAL FLOOD PLAN **Mitchell County** 