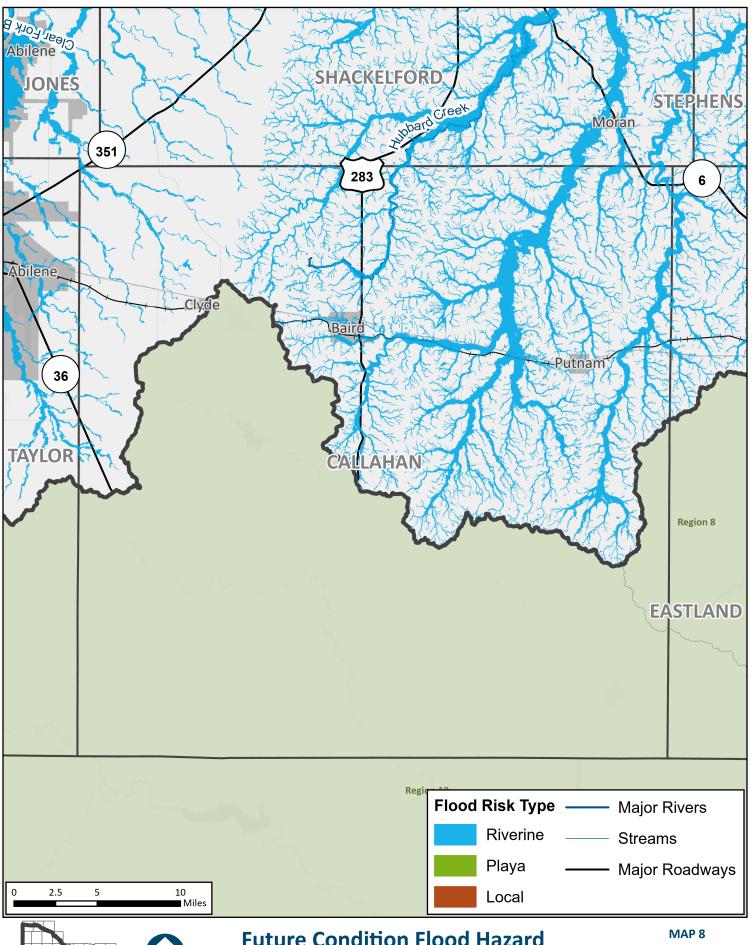

**REGION 7 UPPER BRAZOS** 2023 REGIONAL FLOOD PLAN

**Nolan County** 

REGION 7 UPPER BRAZOS 2023 REGIONAL FLOOD PLAN MAP 8
Taylor
County

**REGION 7 UPPER BRAZOS** 2023 REGIONAL FLOOD PLAN Callahan **County** 

**Jones County** 

2023 REGIONAL FLOOD PLAN

**Shackelford County** 

Path: T:\Report\Amended Map Accesiblity Workflow\Pro Maps\Pro Maps\Pro Maps.aprx

Stephens County

REGION 7 UPPER BRAZOS 2023 REGIONAL FLOOD PLAN MAP11
Mitchell
County