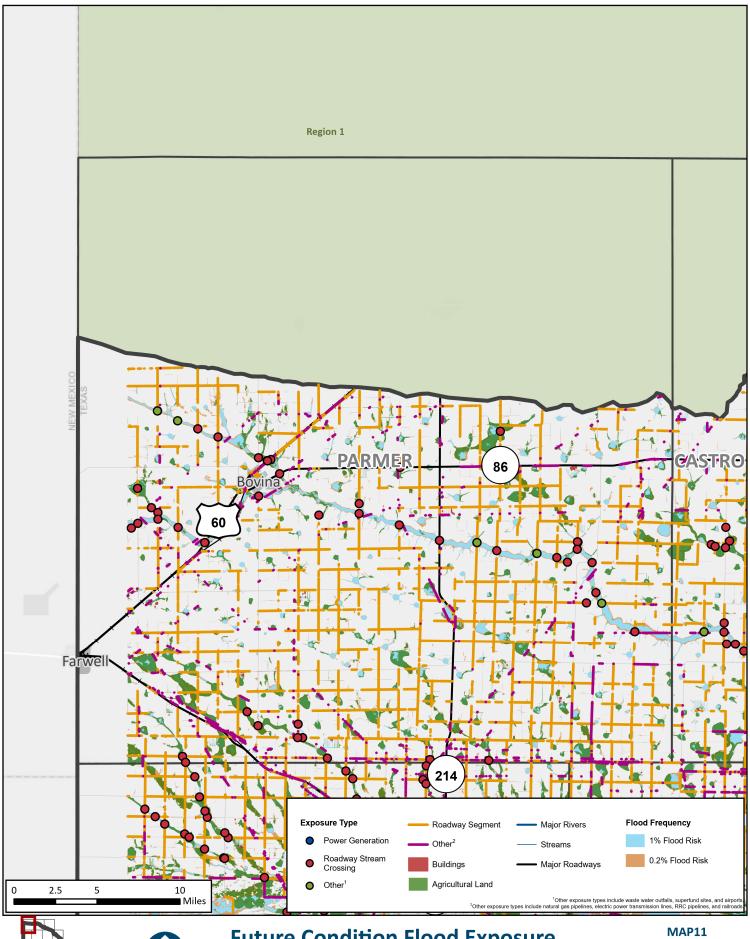

#### **APPENDIX A - REQUIRED MAPS - COUNTY MAPBOOKS**

MAP 11: FUTURE CONDITION FLOOD EXPOSURE (2.2.B.2 TASK 2B)

**REGION 7 UPPER BRAZOS** 2023 REGIONAL FLOOD PLAN **Parmer County** 

**Castro County** 

REGION 7 UPPER BRAZOS 2023 REGIONAL FLOOD PLAN MAP11
Bailey
County