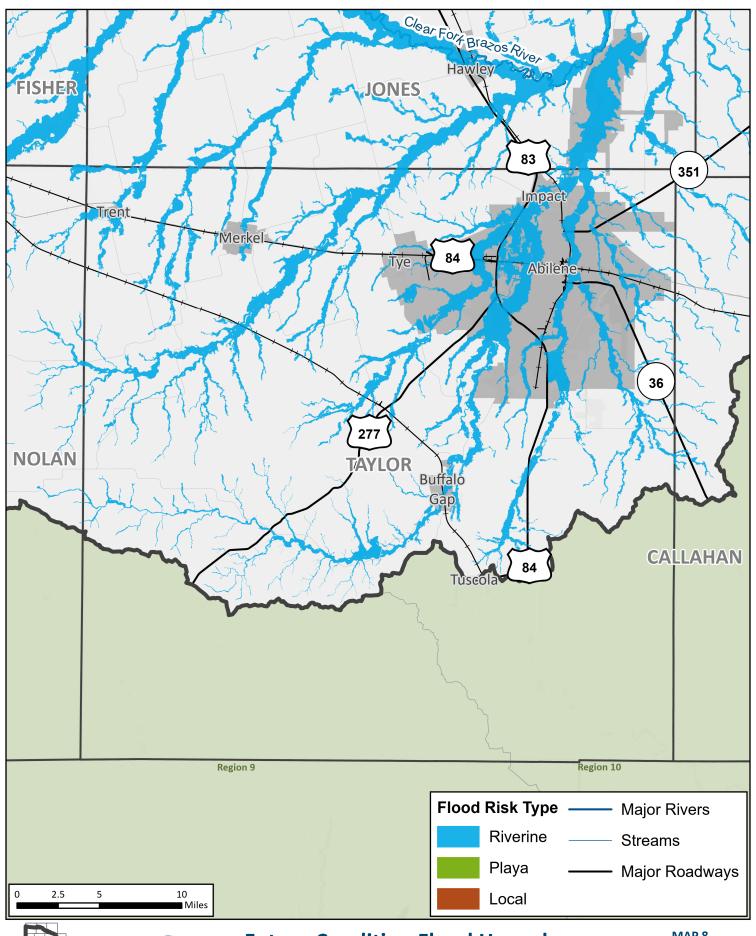

**Fisher** County

**Jones** County

2023 REGIONAL FLOOD PLAN

Path: T:\Report\Amended Map Accesiblity Workflow\Pro Maps\Pro Maps\Pro Maps.aprx

County

**REGION 7 UPPER BRAZOS** 2023 REGIONAL FLOOD PLAN **Mitchell County** 

**REGION 7 UPPER BRAZOS** 2023 REGIONAL FLOOD PLAN

**Nolan County** 

REGION 7 UPPER BRAZOS 2023 REGIONAL FLOOD PLAN MAP 8
Taylor
County

**REGION 7 UPPER BRAZOS** 2023 REGIONAL FLOOD PLAN Callahan **County** 