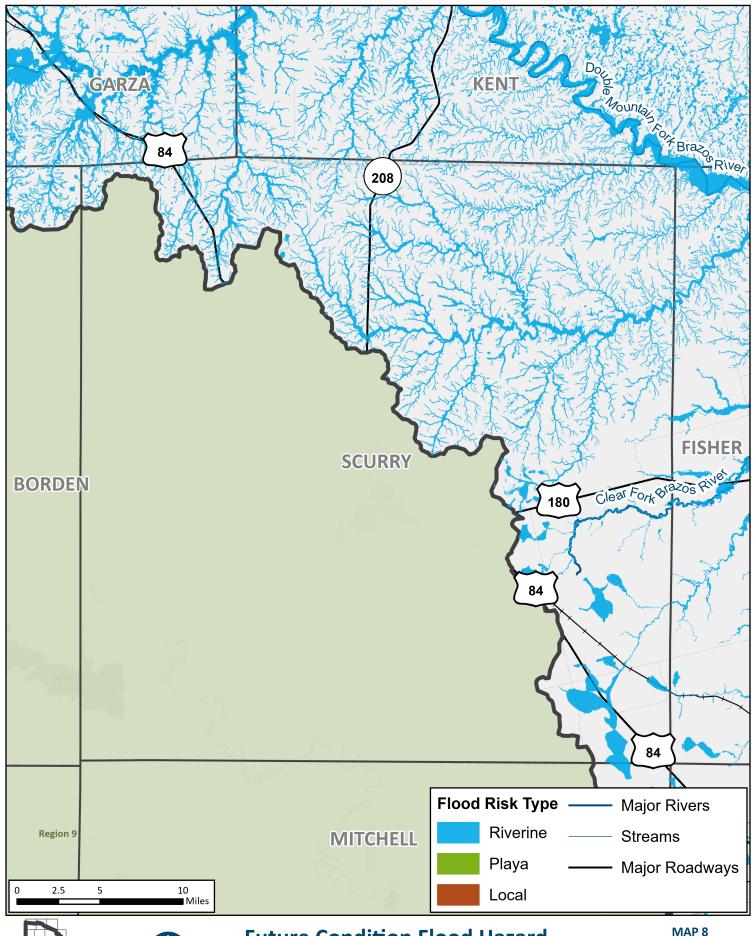

**REGION 7 UPPER BRAZOS** 2023 REGIONAL FLOOD PLAN **Dawson County** 

REGION 7 UPPER BRAZOS 2023 REGIONAL FLOOD PLAN MAP 8
Borden
County

**REGION 7 UPPER BRAZOS** 2023 REGIONAL FLOOD PLAN

MAP 8 **Scurry** County