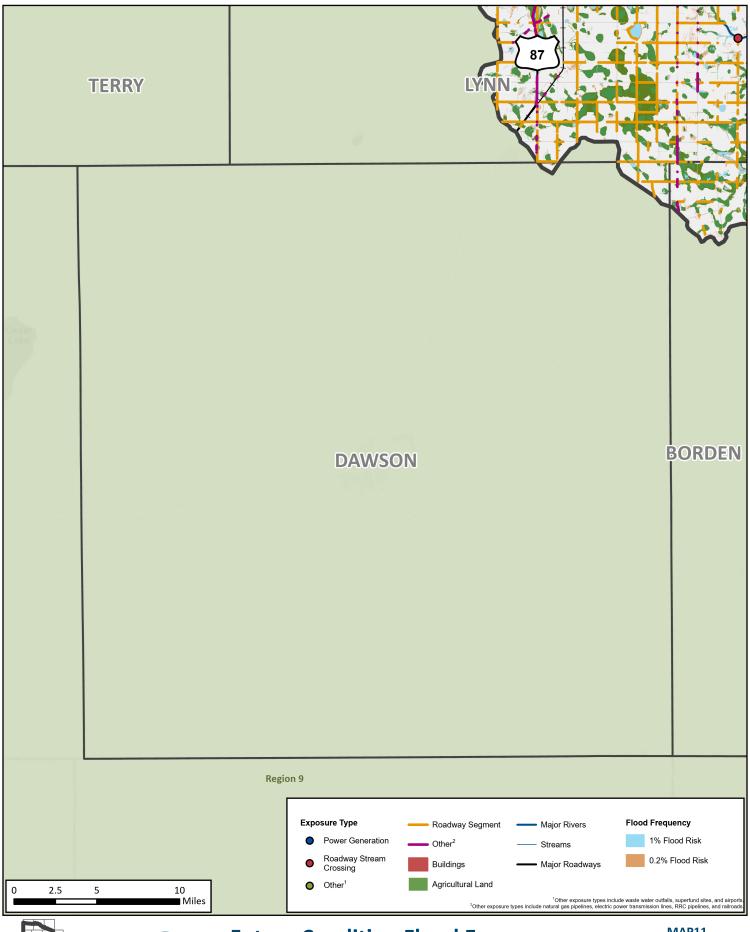

#### **APPENDIX A - REQUIRED MAPS - COUNTY MAPBOOKS**

MAP 11: FUTURE CONDITION FLOOD EXPOSURE (2.2.B.2 TASK 2B)

**REGION 7 UPPER BRAZOS** 2023 REGIONAL FLOOD PLAN **Parmer County** 

**Castro County** 

REGION 7 UPPER BRAZOS 2023 REGIONAL FLOOD PLAN MAP11
Bailey
County

Kent **County** 

MAP11 Stonewall County

Haskell **County** 

**Throckmorton County** 

**REGION 7 UPPER BRAZOS** 2023 REGIONAL FLOOD PLAN

Young County

REGION 7 UPPER BRAZOS 2023 REGIONAL FLOOD PLAN MAP11

Dawson
County

REGION 7 UPPER BRAZOS 2023 REGIONAL FLOOD PLAN MAP11
Borden
County

REGION 7 UPPER BRAZOS 2023 REGIONAL FLOOD PLAN MAP11 Scurry County

**REGION 7 UPPER BRAZOS** 2023 REGIONAL FLOOD PLAN

**Fisher County** 