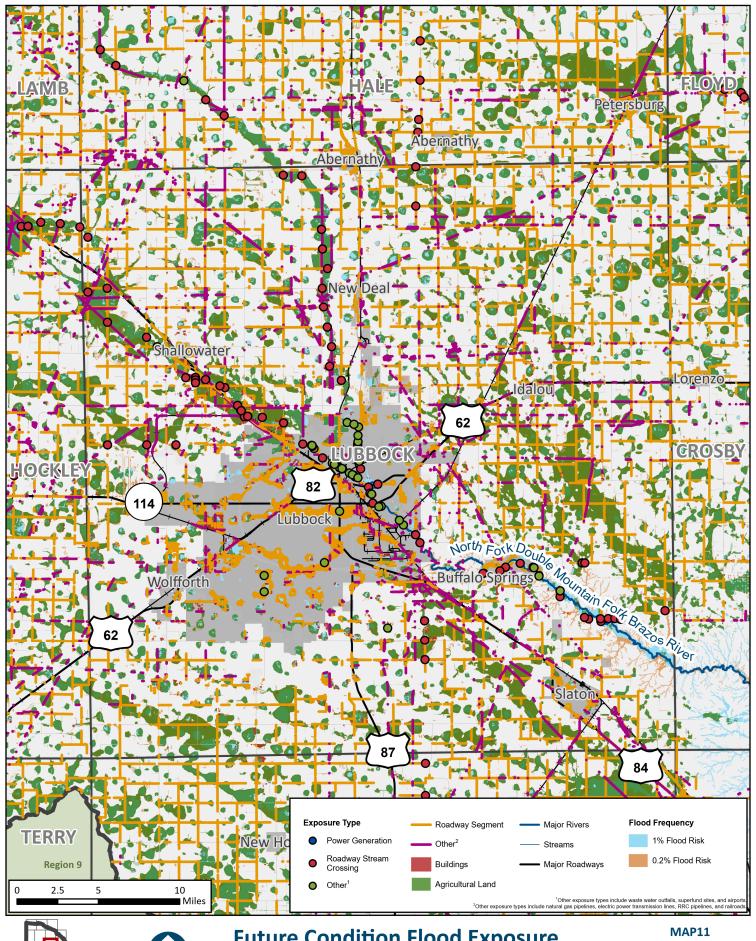

**REGION 7 UPPER BRAZOS** 2023 REGIONAL FLOOD PLAN

Lamb **County** 

Hale **County** 

2023 REGIONAL FLOOD PLAN

REGION 7 UPPER BRAZOS 2023 REGIONAL FLOOD PLAN MAP11
Cochran
County

REGION 7 UPPER BRAZOS 2023 REGIONAL FLOOD PLAN MAP11 Hockley County

**REGION 7 UPPER BRAZOS** 2023 REGIONAL FLOOD PLAN Lubbock **County** 

**Crosby County** 

**REGION 7 UPPER BRAZOS** 2023 REGIONAL FLOOD PLAN **Dickens County** 

**REGION 7 UPPER BRAZOS** 2023 REGIONAL FLOOD PLAN