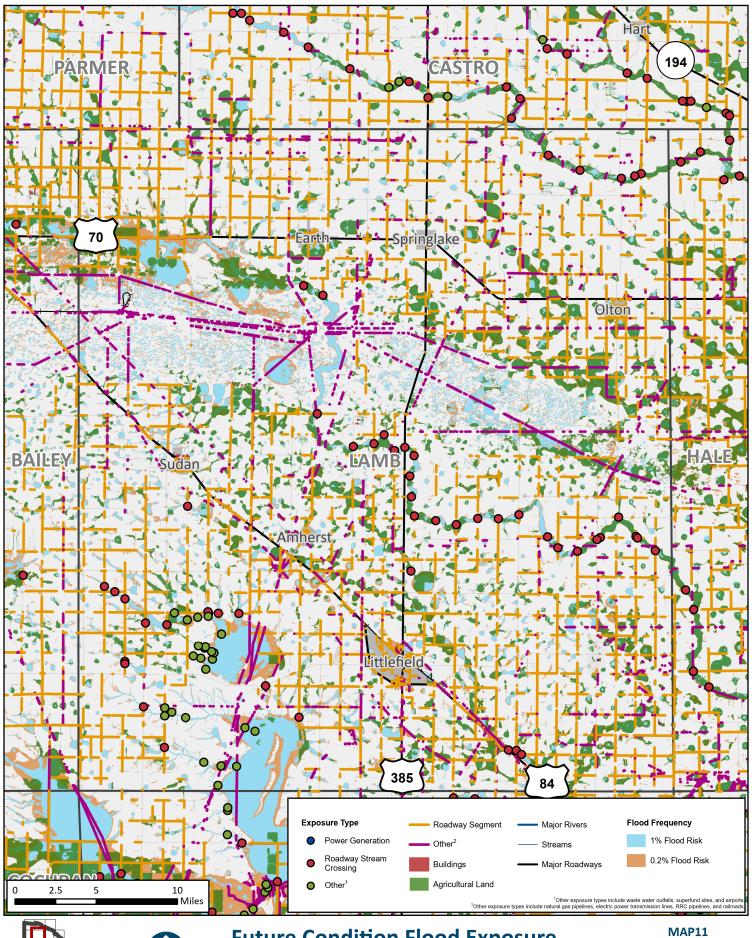

#### **APPENDIX A - REQUIRED MAPS - COUNTY MAPBOOKS**

MAP 11: FUTURE CONDITION FLOOD EXPOSURE (2.2.B.2 TASK 2B)

**REGION 7 UPPER BRAZOS** 2023 REGIONAL FLOOD PLAN **Parmer County** 

**Castro County** 

REGION 7 UPPER BRAZOS 2023 REGIONAL FLOOD PLAN MAP11
Bailey
County

**REGION 7 UPPER BRAZOS** 2023 REGIONAL FLOOD PLAN

Lamb **County** 

Hale **County** 

2023 REGIONAL FLOOD PLAN

REGION 7 UPPER BRAZOS 2023 REGIONAL FLOOD PLAN MAP11
Cochran
County

REGION 7 UPPER BRAZOS 2023 REGIONAL FLOOD PLAN MAP11 Hockley County