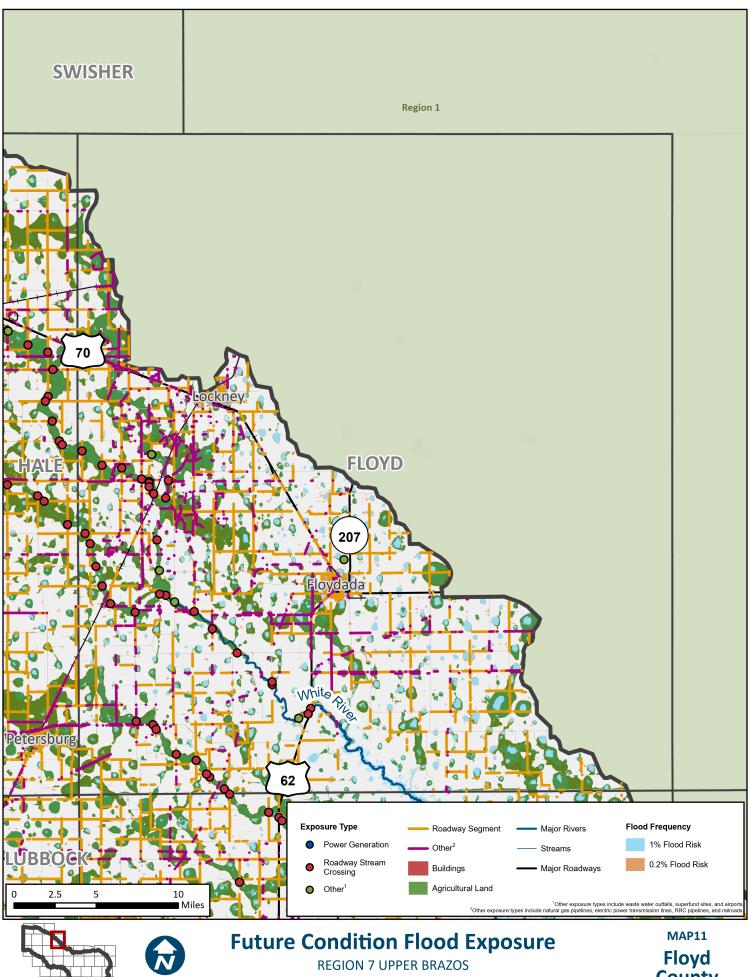

#### **APPENDIX A - REQUIRED MAPS - COUNTY MAPBOOKS**

MAP 11: FUTURE CONDITION FLOOD EXPOSURE (2.2.B.2 TASK 2B)

**REGION 7 UPPER BRAZOS** 2023 REGIONAL FLOOD PLAN **Parmer County** 

**Castro County** 

REGION 7 UPPER BRAZOS 2023 REGIONAL FLOOD PLAN MAP11
Bailey
County