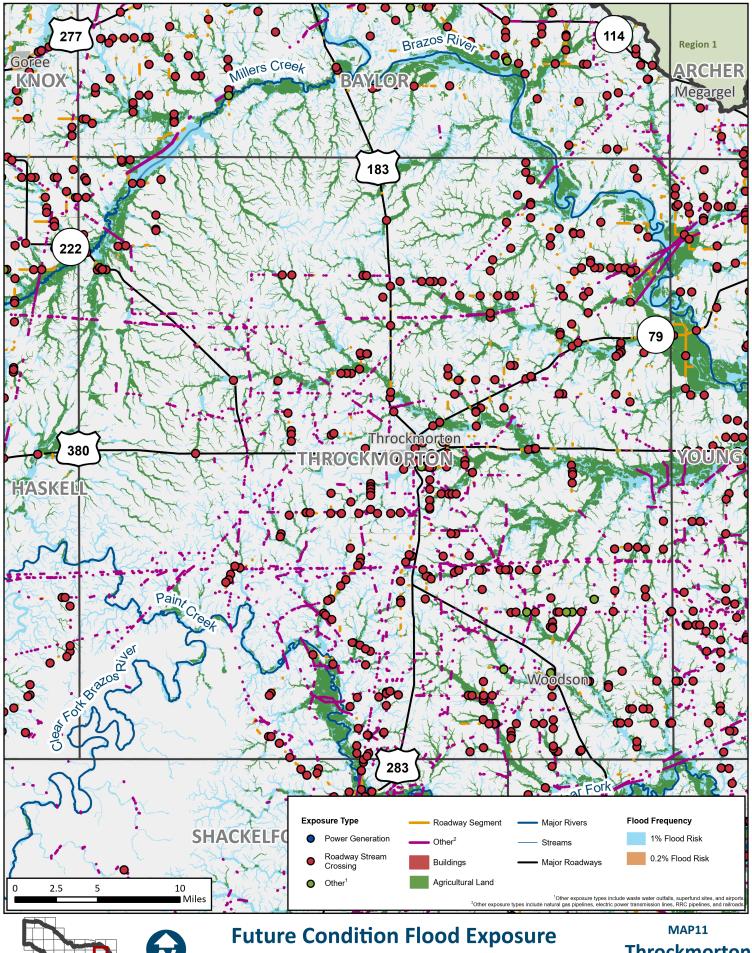

Kent **County** 

MAP11 Stonewall County

Haskell **County** 

**Throckmorton County** 

**REGION 7 UPPER BRAZOS** 2023 REGIONAL FLOOD PLAN

Young County

REGION 7 UPPER BRAZOS 2023 REGIONAL FLOOD PLAN MAP11

Dawson
County