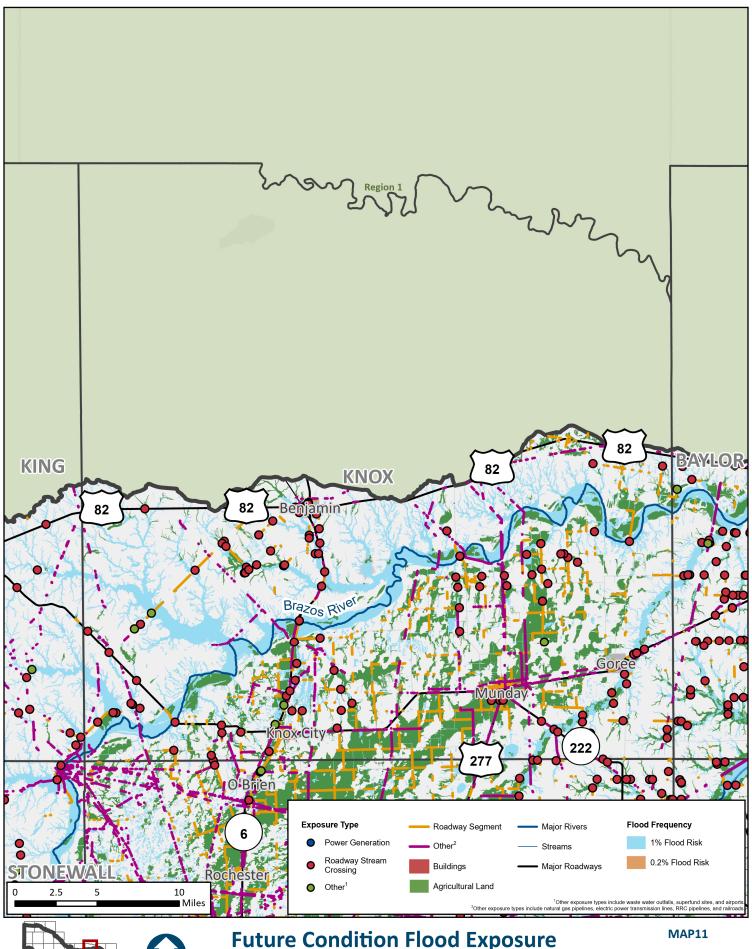

Kent **County** 

MAP11 Stonewall County

Haskell **County** 

**Throckmorton County** 

**REGION 7 UPPER BRAZOS** 2023 REGIONAL FLOOD PLAN

Young County

REGION 7 UPPER BRAZOS 2023 REGIONAL FLOOD PLAN MAP11

Dawson
County